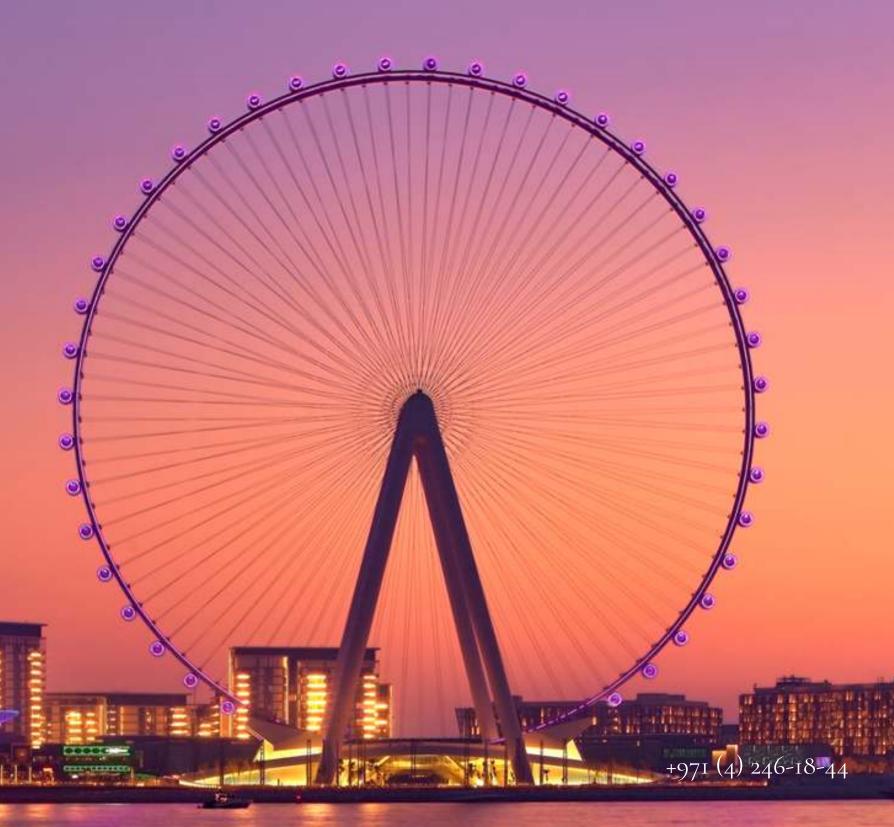

#### Ferris Wheel Ain Dubai

The highest and largest Ferris wheel in the world will allow you to enjoy the beauties of the metropolis from a height of 250 meters.