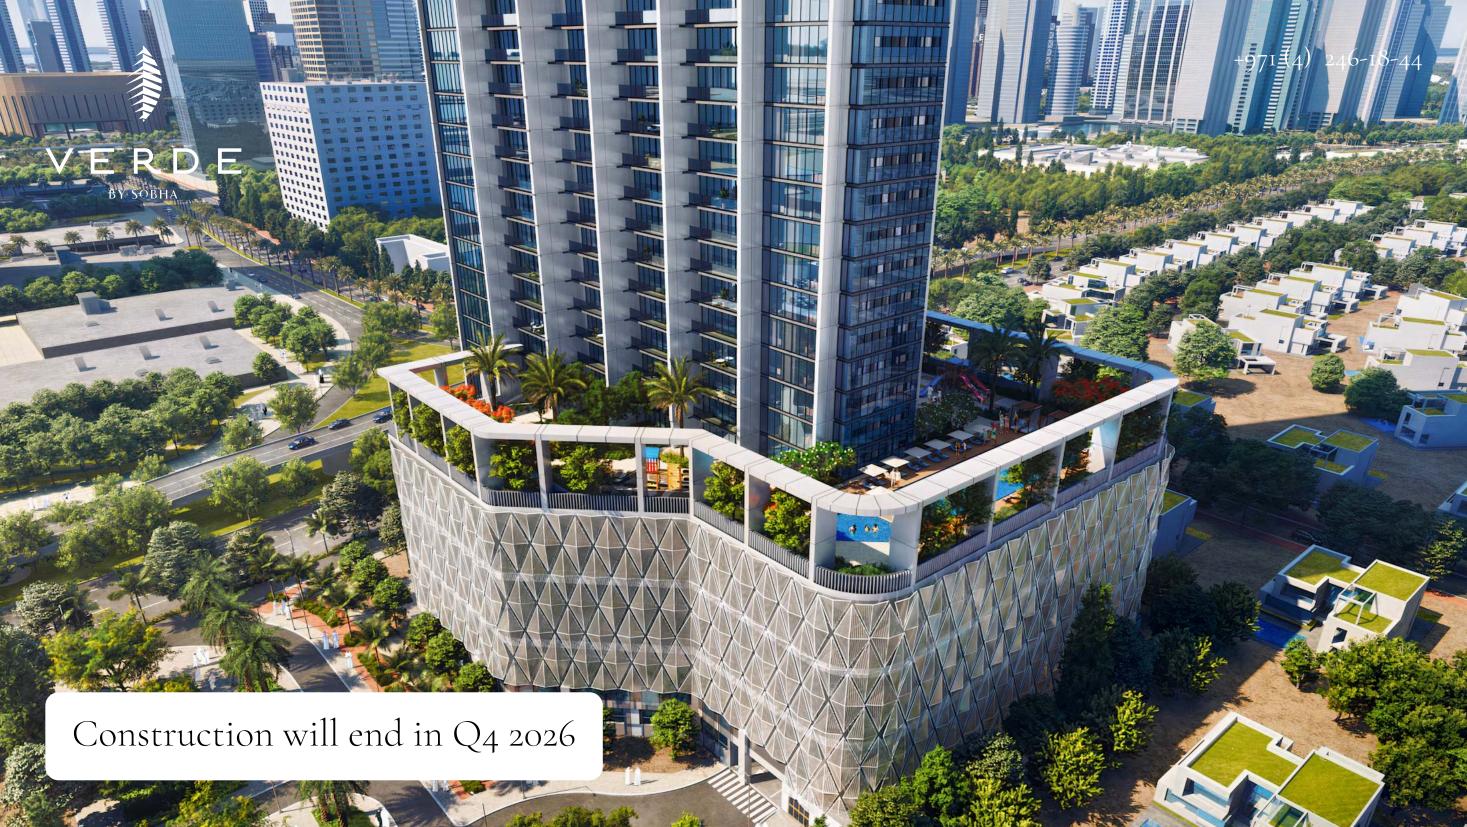

#### Project architecture

The architecture of the complex is designed in modern style — the symmetrical glass facade is lined with white panels, and in the centre of the tower there is a shimmering strip of illuminated panorama glazing. The tower is crowned by the lush greenery of the roof gardens.