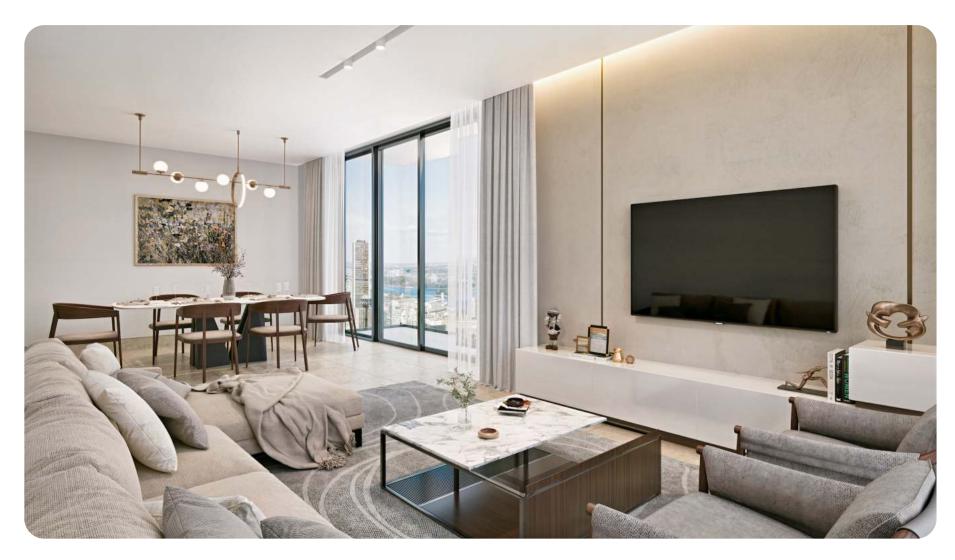

## Light color finish

The interiors are finished in beige — the neutral palette can be diluted with any bright accent on the furniture or design elements. The walls are painted in beige, the floor is lined with large-format tiles in beige and gray.