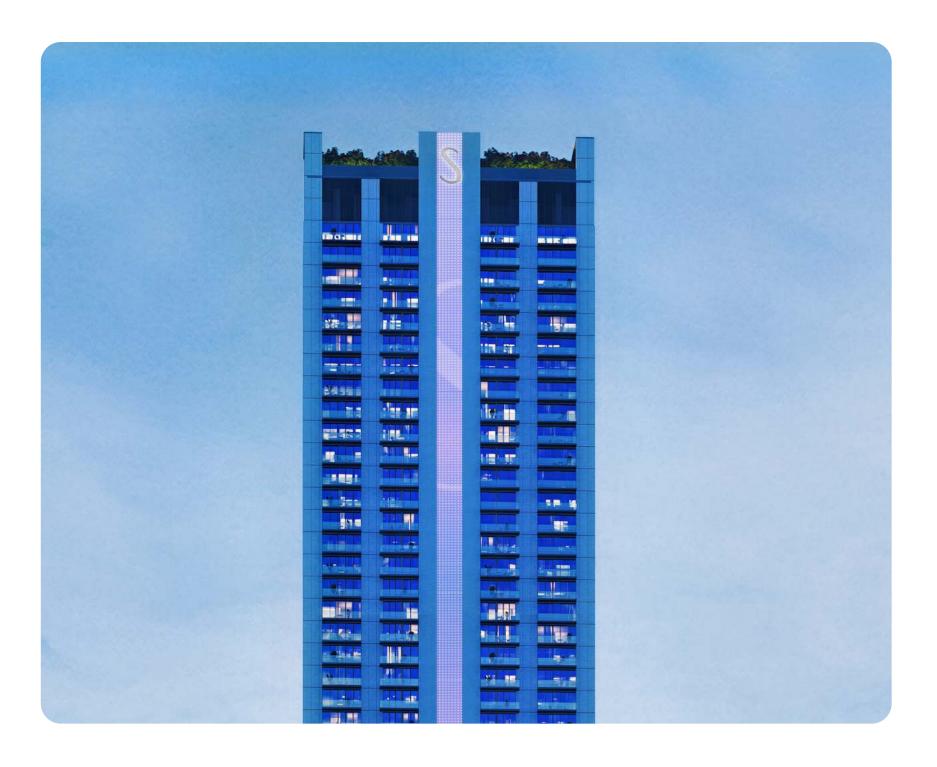

#### Project architecture

The architecture of the complex is designed in modern style — the symmetrical glass facade is lined with white panels, and in the centre of the tower there is a shimmering strip of illuminated panorama glazing. The tower is crowned by the lush greenery of the roof gardens.