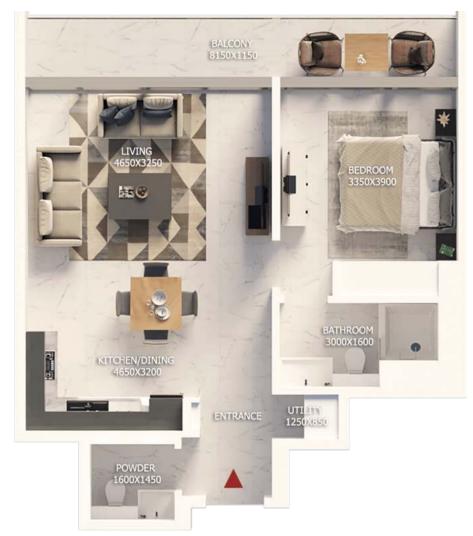

drive to the legendary island of The Palm Jumeirah. Downtown Dubai and Ras al Khor Wildlife Sanctuary are a 25-minute drive. Dubai International Airport is a 25-minute drive away.





#### Project architecture

The architecture of the complex is designed in modern style — the symmetrical glass facade is lined with white panels, and in the centre of the tower there is a shimmering strip of illuminated panorama glazing. The tower is crowned by the lush greenery of the roof gardens.







BY SOBHA



## Light color finish

The interiors are finished in beige — the neutral palette can be diluted with any bright accent on the furniture or design elements. The walls are painted in beige, the floor is lined with large-format tiles in beige and gray.







## Apartment layouts with 1 bedroom







#### Apartment layouts with 2 bedrooms







#### Apartment layouts with 3 bedrooms





## Infinity-pool

Enjoy sunbathing, swim in clear cool water and relax on a sun lounger in the infinity pool area located on the 65th floor.





## Indoor and outdoor gym

You can keep fit in the gym with state-ofthe-art equipment and breathtaking panoramic views of Dubai will make your workout enjoyable.









#### Lounge area

The cozy lounge area will set the mood for barbeque parties with family and friends.



# Playground

Children will appreciate the outdoor safe playground for joint games and fun.









#### Aquaventure WaterPark

Get incredible emotions and impressions in the largest water park in the world - Aquaventure WaterPark, located near the project. You can feel the adren