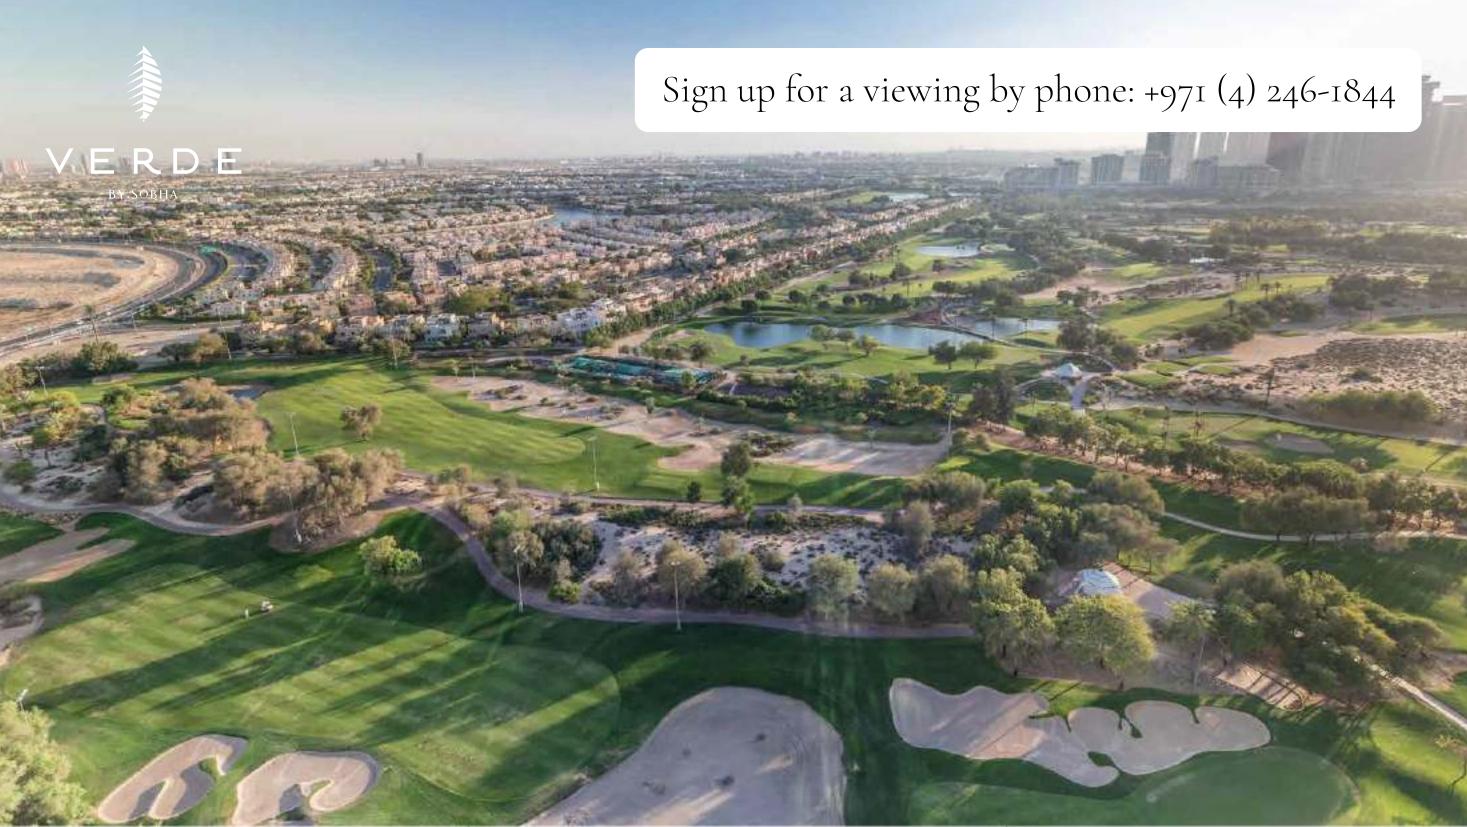

## Area of parks and lakes

Jumeirah Lake Towers is one of the most popular areas of Dubai, which has a great location and modern infrastructure. The area is famous for its shimmering lakes, along which there are walking paths, jogging tracks, well-groomed alleys with restaurants, fashion boutiques and beauty salons.

# Convenient transport accessibility

Sobha Verde is located near one of the main highways of Dubai — Sheikh Zayed Road, with direct access to the First Al Khail Raod, allowing you to quickly get to the main attractions of Dubai. Its is a 12-minute drive to the coastal area of Dubai Marina, and a 15-minute drive to the legendary island of The Palm Jumeirah. Downtown Dubai and Ras al Khor Wildlife Sanctuary are a 25-minute drive. Dubai International Airport is a 25-minute drive away.