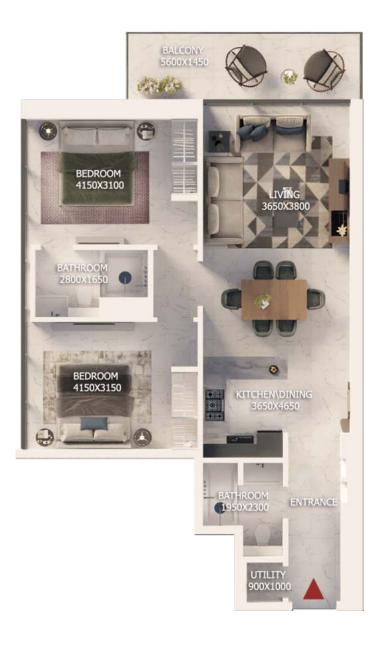

rah. Downtown Dubai and Ras al Khor Wildlife Sanctuary are a 25-minute drive. Dubai International Airport is a 25-minute drive away.





#### Project architecture

The architecture of the complex is designed in modern style — the symmetrical glass facade is lined with white panels, and in the centre of the tower there is a shimmering strip of illuminated panorama glazing. The tower is crowned by the lush greenery of the roof gardens.







BY SOBHA



## Light color finish

The interiors are finished in beige — the neutral palette can be diluted with any bright accent on the furniture or design elements. The walls are painted in beige, the floor is lined with large-format tiles in beige and gray.







## Apartment layouts with 1 bedroom







#### Apartment layouts with 2 bedrooms







#### Apartment layouts with 3 bedrooms





## Infinity-pool

Enjoy sunbathing, swim in clear cool water and relax on a sun lounger in the infinity pool area located on the 65th floor.





## Indoor and outdoor gym

You can keep fit in the gym with state-ofthe-art equipment and breathtaking panoramic views of Dubai will make your workout enjoyable.









#### Lounge area

The cozy lounge area will set the mood for barbeque parties with family and friends.



# Playground

Children will appreciate the outdoor safe playground for joint games and fun.









#### Aquaventure WaterPark

Get incredible emotions and impressions in the largest water park in the world - Aquaventure WaterPark, located near the project. You can feel the adrenaline rush thanks to 100 water attractions and g