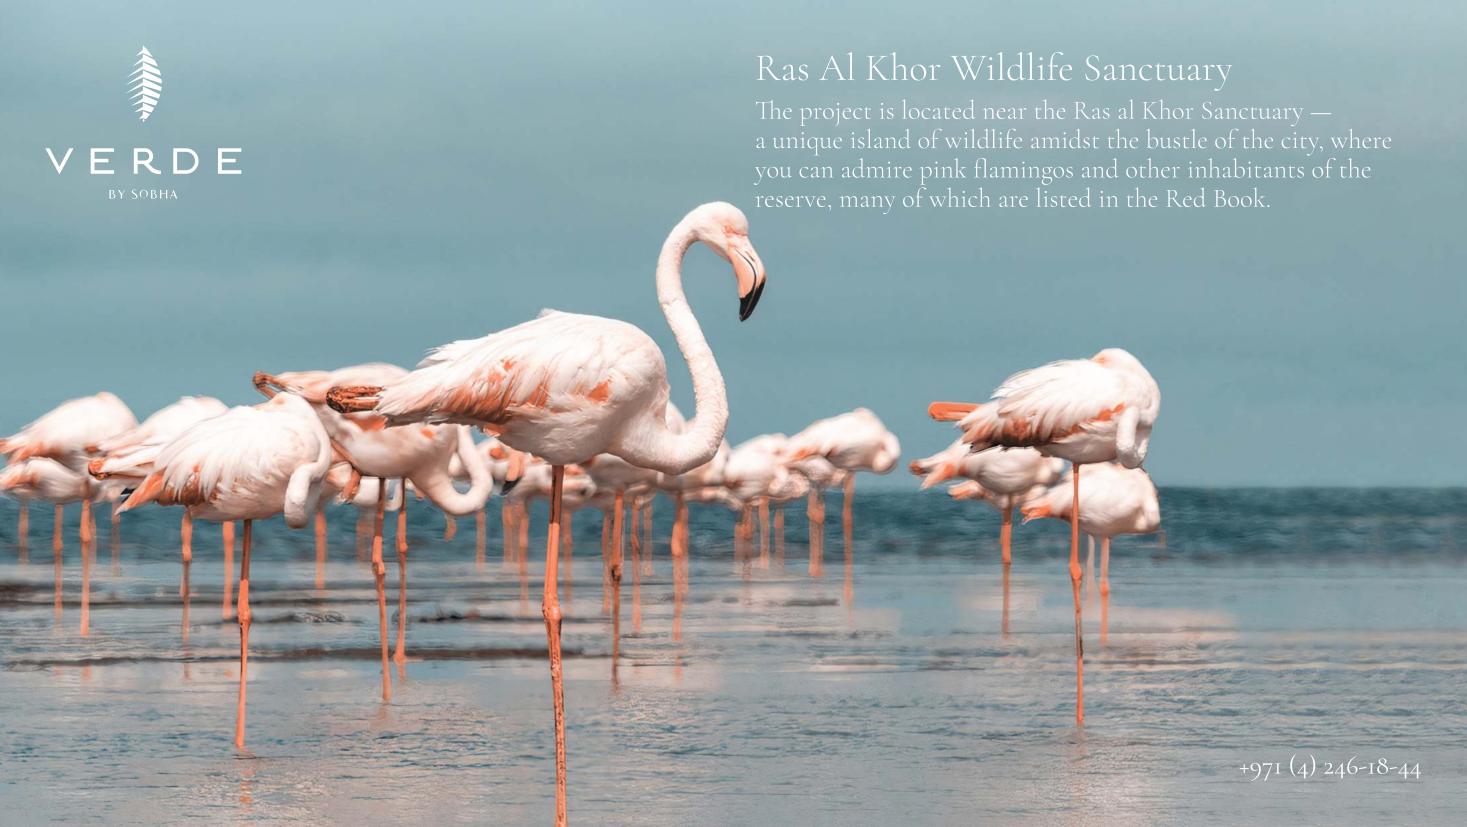

# Convenient transport accessibility

Sobha Verde is located near one of the main highways of Dubai — Sheikh Zayed Road, with direct access to the First Al Khail Raod, allowing you to quickly get to the main attractions of Dubai. Its is a 12-minute drive to the coastal area of Dubai Marina, and a 15-minute drive to the legendary island of The Palm Jumeirah. Downtown Dubai and Ras al Khor Wildlife Sanctuary are a 25-minute drive. Dubai International Airport is a 25-minute drive away.