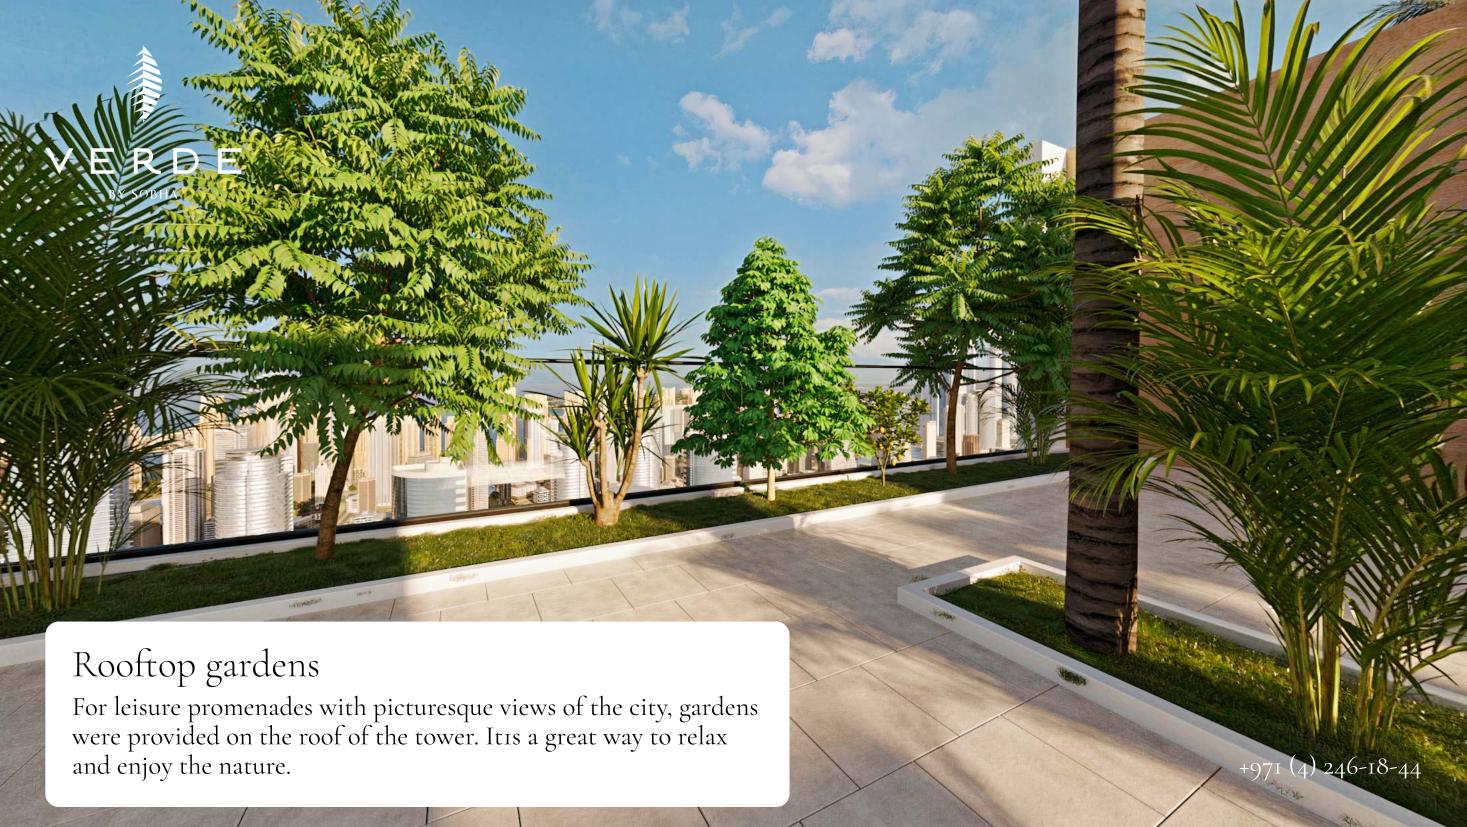

#### Project architecture

The architecture of the complex is designed in modern style — the symmetrical glass facade is lined with white panels, and in the centre of the tower there is a shimmering strip of illuminated panorama glazing. The tower is crowned by the lush greenery of the roof gardens.