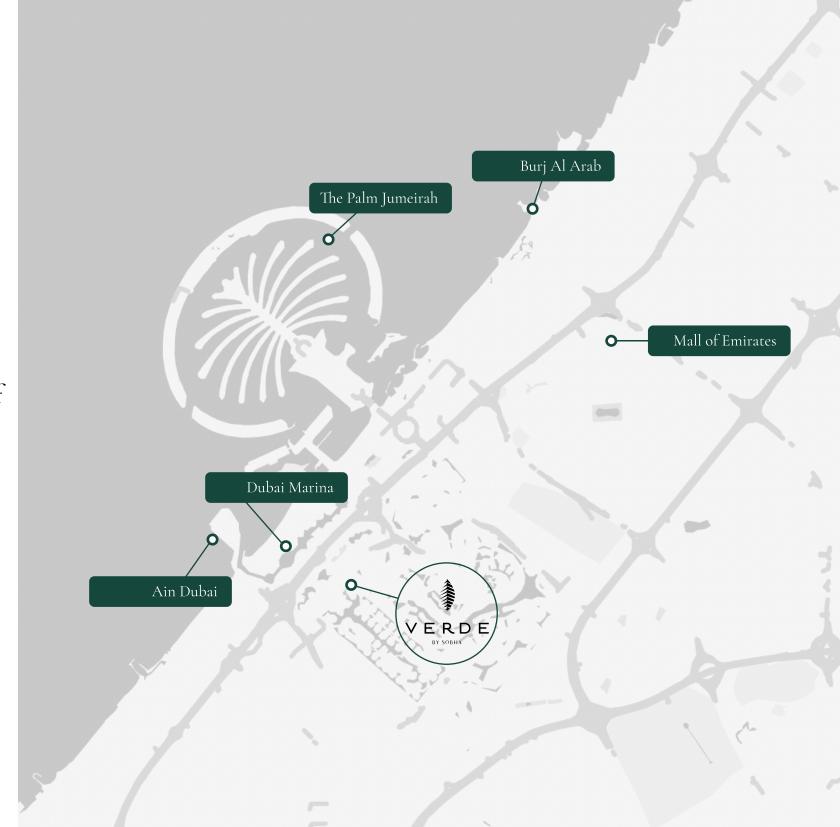

# Convenient transport accessibility

Sobha Verde is located near one of the main highways of Dubai — Sheikh Zayed Road, with direct access to the First Al Khail Raod, allowing you to quickly get to the main attractions of Dubai. Its is a 12-minute drive to the coastal area of Dubai Marina, and a 15-minute drive to the legendary island of The Palm Jumeirah. Downtown Dubai and Ras al Khor Wildlife Sanctuary are a 25-minute drive. Dubai International Airport is a 25-minute drive away.