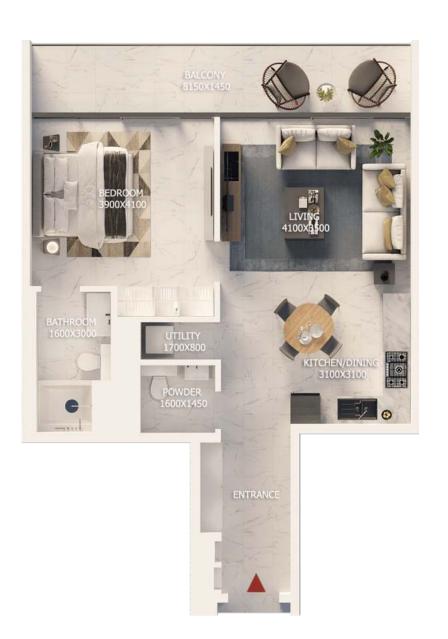

rive to the legendary island of The Palm Jumeirah. Downtown Dubai and Ras al Khor Wildlife Sanctuary are a 25-minute drive. Dubai International Airport is a 25-minute drive away.





#### Project architecture

The architecture of the complex is designed in modern style — the symmetrical glass facade is lined with white panels, and in the centre of the tower there is a shimmering strip of illuminated panorama glazing. The tower is crowned by the lush greenery of the roof gardens.







BY SOBHA



## Light color finish

The interiors are finished in beige — the neutral palette can be diluted with any bright accent on the furniture or design elements. The walls are painted in beige, the floor is lined with large-format tiles in beige and gray.







## Apartment layouts with 1 bedroom







#### Apartment layouts with 2 bedrooms







#### Apartment layouts with 3 bedrooms





## Infinity-pool

Enjoy sunbathing, swim in clear cool water and relax on a sun lounger in the infinity pool area located on the 65th floor.





## Indoor and outdoor gym

You can keep fit in the gym with state-ofthe-art equipment and breathtaking panoramic views of Dubai will make your workout enjoyable.









#### Lounge area

The cozy lounge area will set the mood for barbeque parties with family and friends.



# Playground

Children will appreciate the outdoor safe playground for joint games and fun.









#### Aquaventure WaterPark

Get incredible emotions and impressions in the largest water park in the world - Aquaventure WaterPark, located near the project. You can feel the adrenal