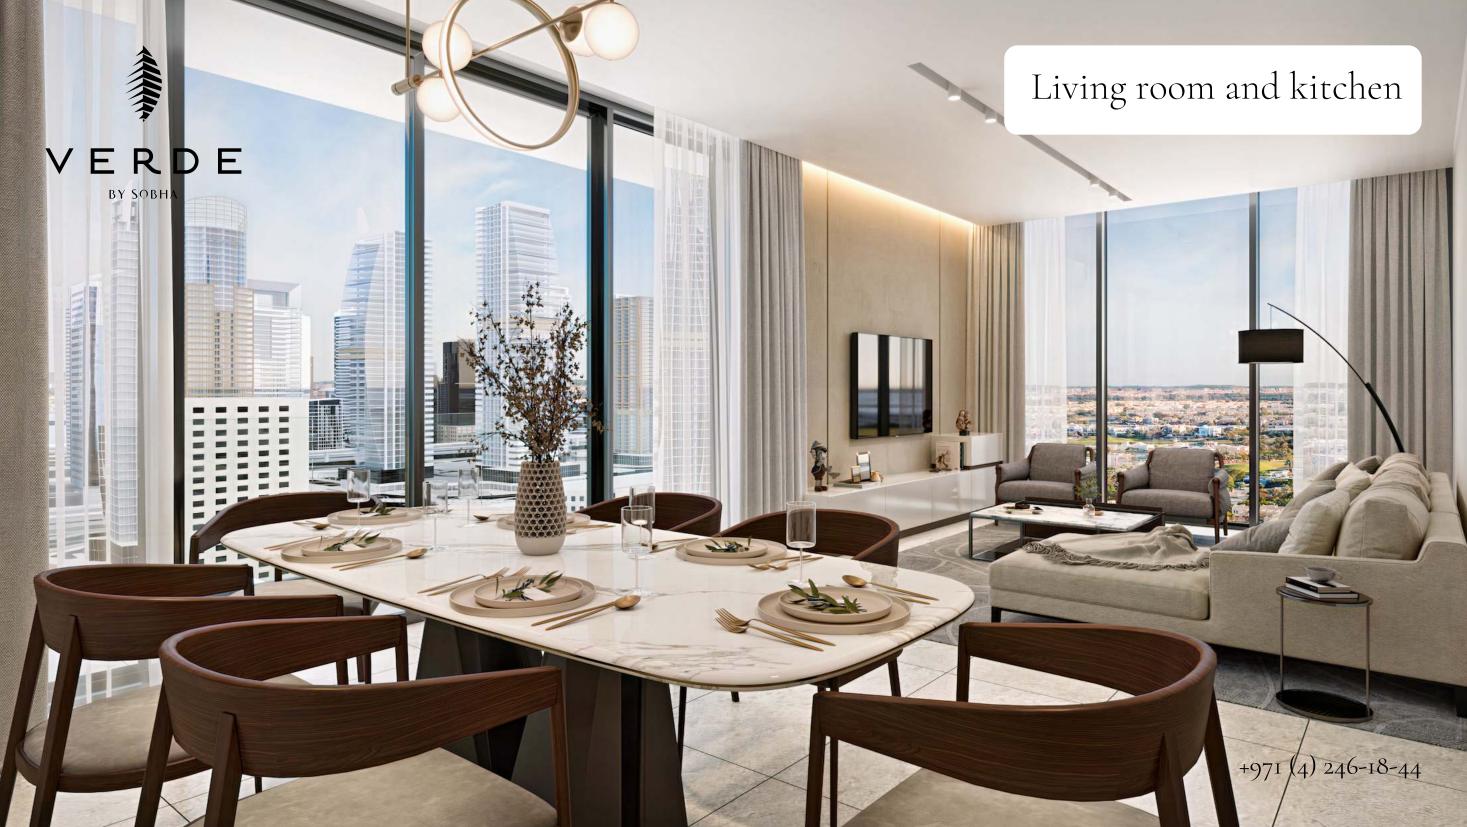

## Light color finish

The interiors are finished in beige — the neutral palette can be diluted with any bright accent on the furniture or design elements. The walls are painted in beige, the floor is lined with large-format tiles in beige and gray.