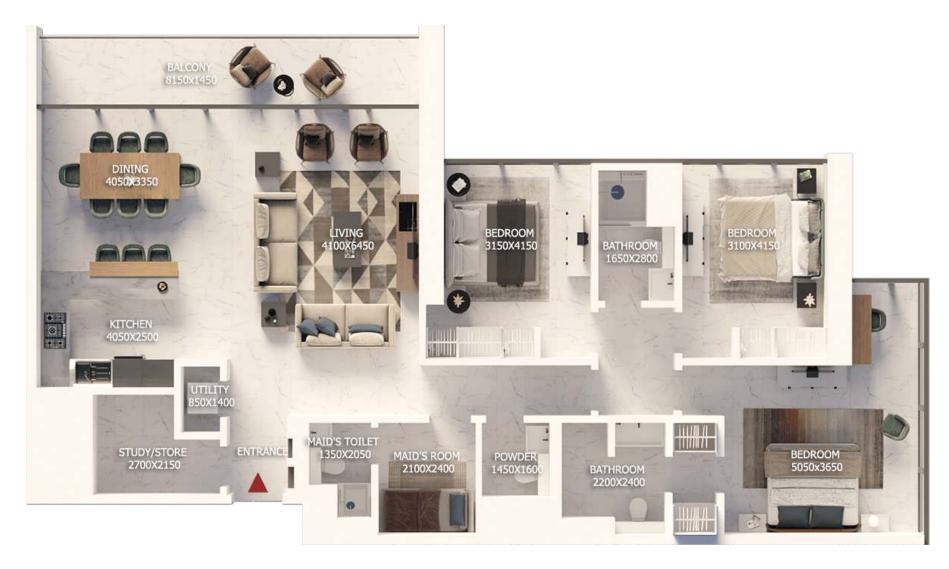

Sanctuary are a 25-minute drive. Dubai International Airport is a 25-minute drive away.





#### Project architecture

The architecture of the complex is designed in modern style — the symmetrical glass facade is lined with white panels, and in the centre of the tower there is a shimmering strip of illuminated panorama glazing. The tower is crowned by the lush greenery of the roof gardens.







BY SOBHA



## Light color finish

The interiors are finished in beige — the neutral palette can be diluted with any bright accent on the furniture or design elements. The walls are painted in beige, the floor is lined with large-format tiles in beige and gray.







## Apartment layouts with 1 bedroom







#### Apartment layouts with 2 bedrooms







#### Apartment layouts with 3 bedrooms





## Infinity-pool

Enjoy sunbathing, swim in clear cool water and relax on a sun lounger in the infinity pool area located on the 65th floor.





## Indoor and outdoor gym

You can keep fit in the gym with state-ofthe-art equipment and breathtaking panoramic views of Dubai will make your workout enjoyable.









#### Lounge area

The cozy lounge area will set the mood for barbeque parties with family and friends.



# Playground

Children will appreciate the outdoor safe playground for joint games and fun.









#### Aquaventure WaterPark

Get incredible emotions and impressions in the largest water park in the world - Aquaventure WaterPark, located near the project. You can feel the adrenaline rush thanks to 100 water attractions and get acquainted with the sea inhabitants by vi