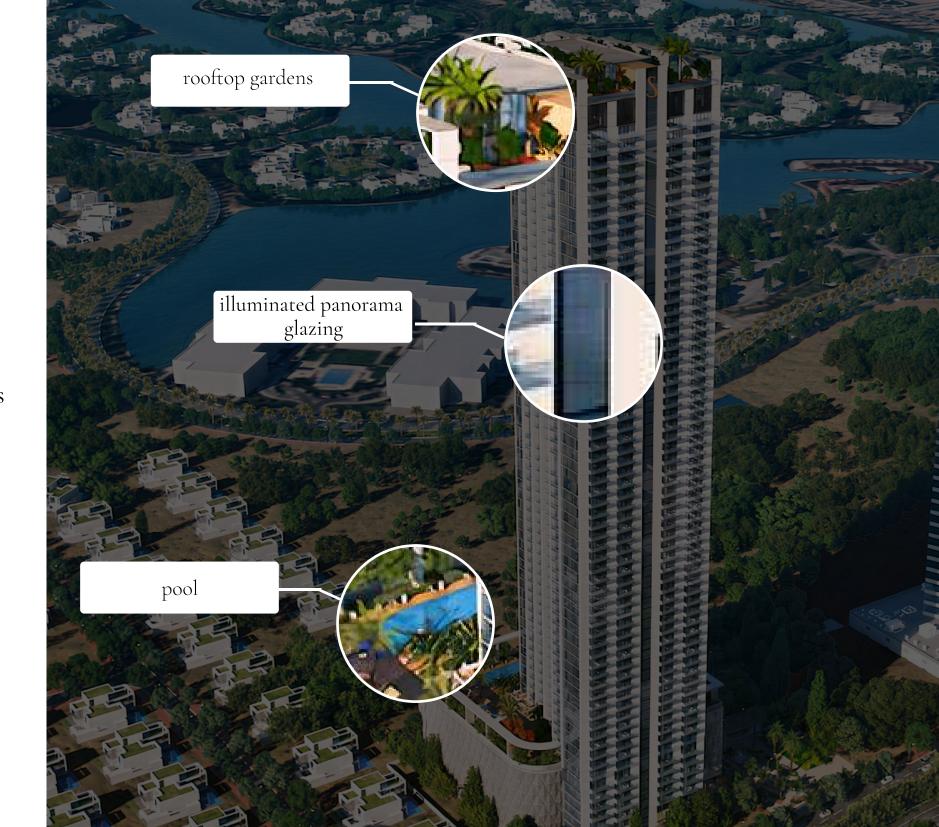

#### Project architecture

The architecture of the complex is designed in modern style — the symmetrical glass facade is lined with white panels, and in the centre of the tower there is a shimmering strip of illuminated panorama glazing. The tower is crowned by the lush greenery of the roof gardens.