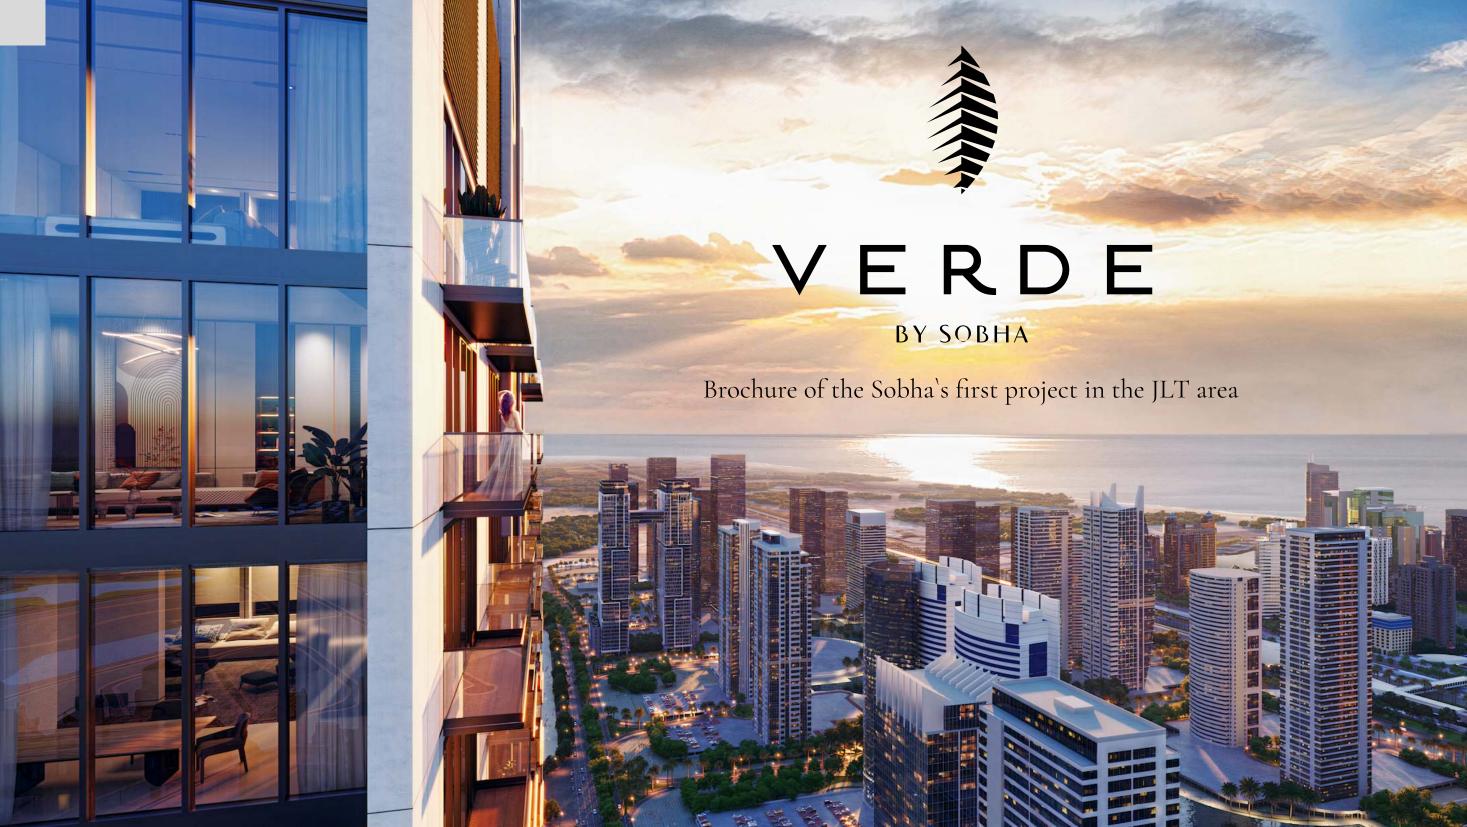

## Area of parks and lakes

Jumeirah Lake Towers is one of the most popular areas of Dubai, which has a great location and modern infrastructure. The area is famous for its shimmering lakes, along which there are walking paths, jogging tracks, well-groomed alleys with restaurants, fashion boutiques and beauty salons.



# Convenient transport accessibility

Sobha Verde is located near one of the main highways of Dubai — Sheikh Zayed Road, with direct access to the First Al Khail Raod, allowing you to quickly get to the main attractions of Dubai. Its is a 12-minute drive to the coastal area of Dubai Marina, and a 15-minute drive to the legendary island of The Palm Jumeirah. Downtown Dubai and Ras al Khor Wildlife Sanctuary are a 25-minute drive. Dubai International Airport is a 25