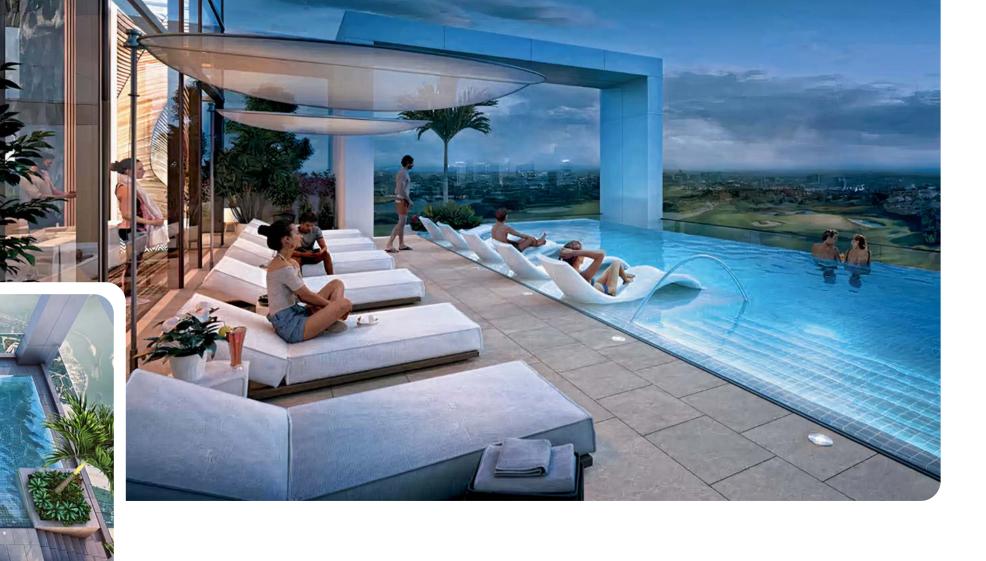

## Infinity-pool

Enjoy sunbathing, swim in clear cool water and relax on a sun lounger in the infinity pool area located on the 65th floor.