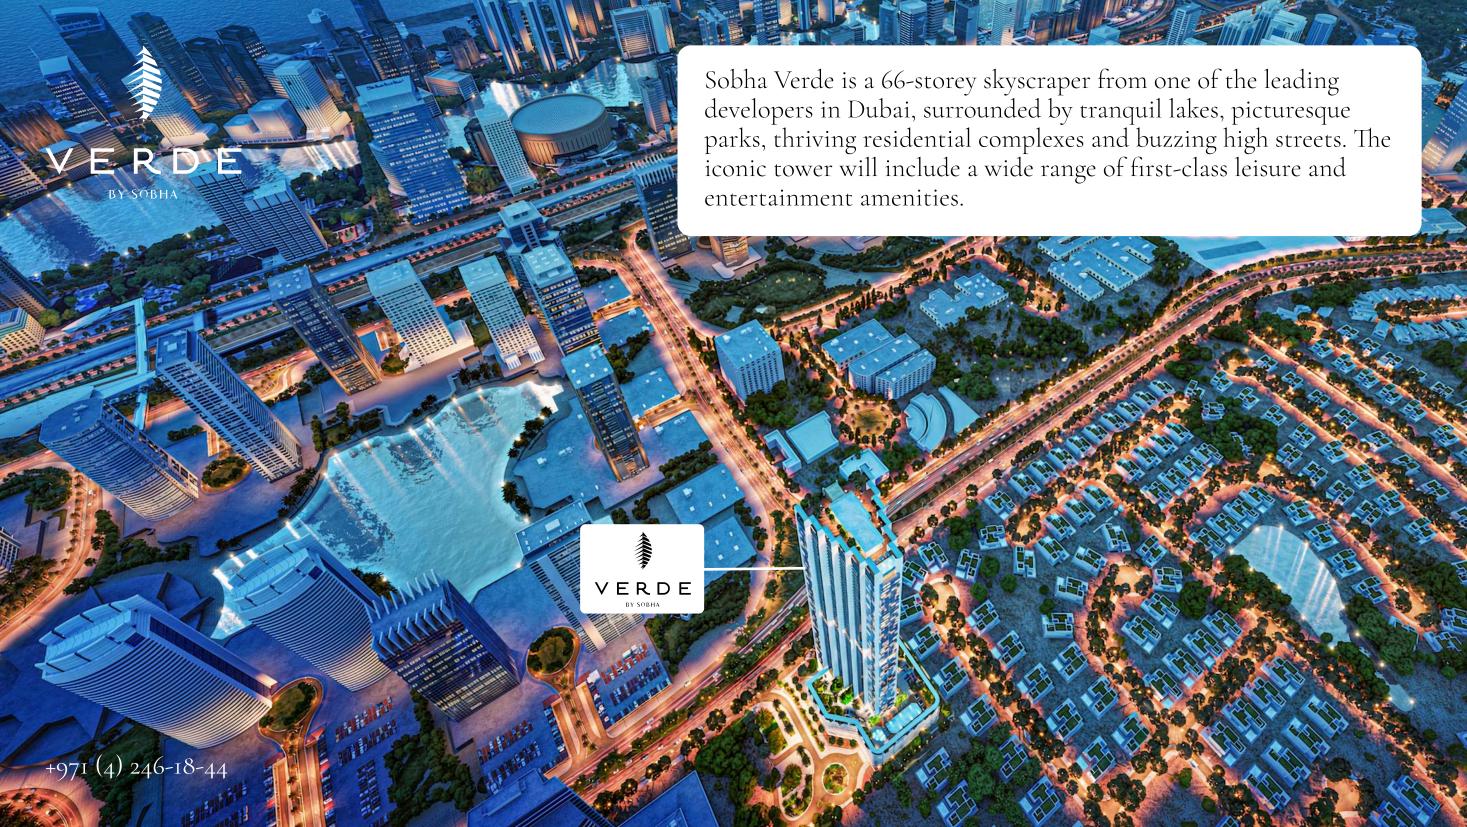

# Convenient transport accessibility

Sobha Verde is located near one of the main highways of Dubai — Sheikh Zayed Road, with direct access to the First Al Khail Raod, allowing you to quickly get to the main attractions of Dubai. Its is a 12-minute drive to the coastal area of Dubai Marina, and a 15-minute drive to the legendary island of The Palm Jumeirah. Downtown Dubai and Ras al Khor Wildlife Sanctuary are a 25-minute drive. Dubai International Airport is a 25-minute drive away.