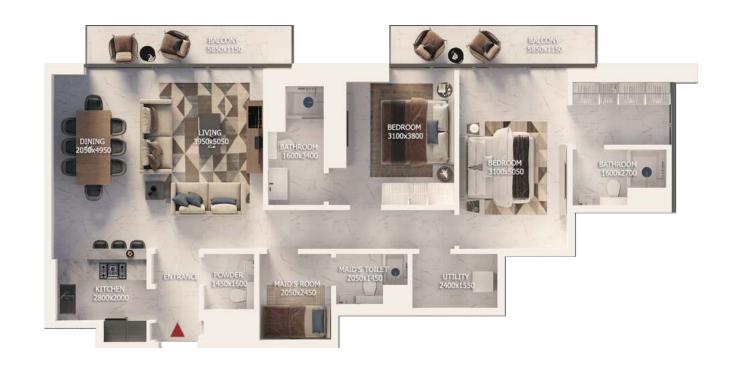

eirah. Downtown Dubai and Ras al Khor Wildlife Sanctuary are a 25-minute drive. Dubai International Airport is a 25-minute drive away.





#### Project architecture

The architecture of the complex is designed in modern style — the symmetrical glass facade is lined with white panels, and in the centre of the tower there is a shimmering strip of illuminated panorama glazing. The tower is crowned by the lush greenery of the roof gardens.







BY SOBHA



## Light color finish

The interiors are finished in beige — the neutral palette can be diluted with any bright accent on the furniture or design elements. The walls are painted in beige, the floor is lined with large-format tiles in beige and gray.







## Apartment layouts with 1 bedroom







#### Apartment layouts with 2 bedrooms







#### Apartment layouts with 3 bedrooms





## Infinity-pool

Enjoy sunbathing, swim in clear cool water and relax on a sun lounger in the infinity pool area located on the 65th floor.





## Indoor and outdoor gym

You can keep fit in the gym with state-ofthe-art equipment and breathtaking panoramic views of Dubai will make your workout enjoyable.









#### Lounge area

The cozy lounge area will set the mood for barbeque parties with family and friends.



# Playground

Children will appreciate the outdoor safe playground for joint games and fun.









#### Aquaventure WaterPark

Get incredible emotions and impressions in the largest water park in the world - Aquaventure WaterPark, located near the project. You can feel the adrenaline rush thanks to 100 water attractions and