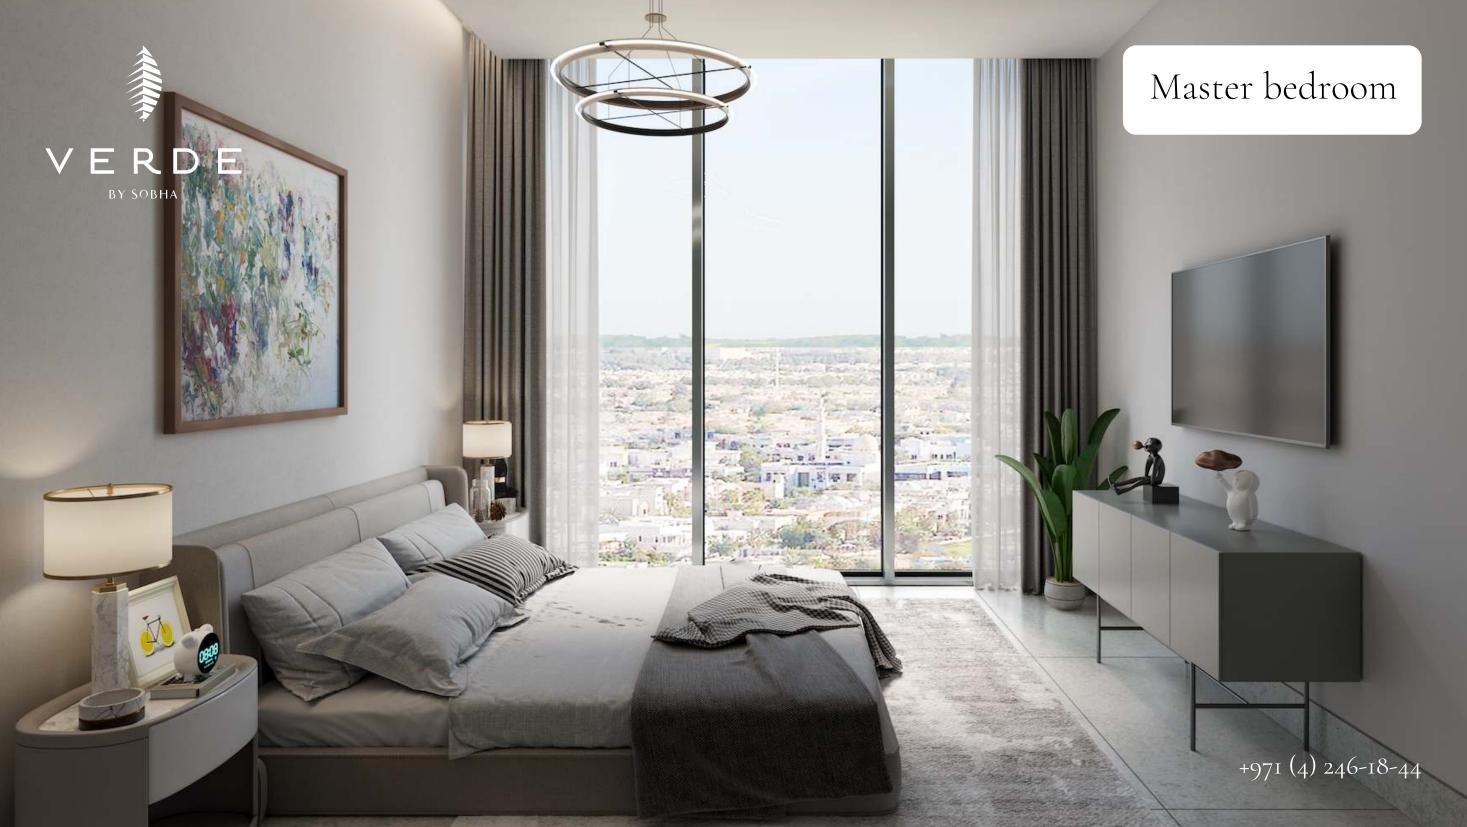

## Light color finish

The interiors are finished in beige — the neutral palette can be diluted with any bright accent on the furniture or design elements. The walls are painted in beige, the floor is lined with large-format tiles in beige and gray.